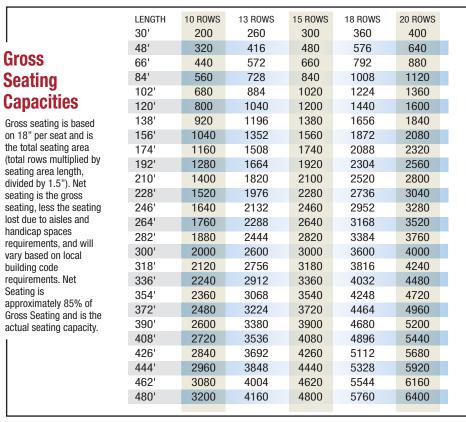

## Warranty

Gross

Seating is

All Sturdisteel Products are warrantied for five years beginning at date of substantial completion of project - free from defect in materials and workmanship in the course of manufacture. This warranty excludes any other defects resulting from abnormal use, accidental or intentional damage or any occurrences beyond manufacturer's control.