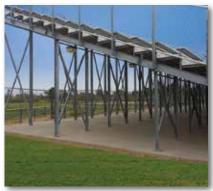

#### **Accommodates Expansion**

Understructure provides limited usable space beneath the grandstand for storage, restrooms, concessions, etc., at a more affordable price than an I-Beam grandstand.

# A cost-effective solution for accommodating large crowds.

Our standard Leg Truss Permanent Grandstands are installed on concrete slab or gradebeam foundations and combine wide-flange stringers, steel angle columns and bracing spaced at 6 feet on center.