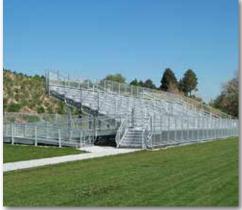

#### **Standard or Custom Solutions**

Designed specifically for your site and seating requirements, Leg Truss Grandstands can be installed on difficult sites such as hillsides or berms or other conditions that are unsuitable for frame-type bleachers. Our standard designs can also be engineered for your specific site and seating needs.

#### **Accommodates Expansion**

Understructure provides limited usable space beneath the grandstand for storage, restrooms, concessions, etc., at a more affordable price than an I-Beam grandstand.