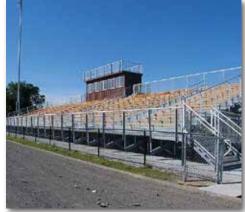

#### **The Industry Standard**

Leg-Truss Permanent Grandstands are a custom designed hybrid between a

Henry Ford High School - Detroit, MI

San Patricio County Rodeo - Sinton, TX

permanent grandstand and frame-type system - engineered and constructed to withstand daily use, regardless of weather conditions, size of crowd or type of event.